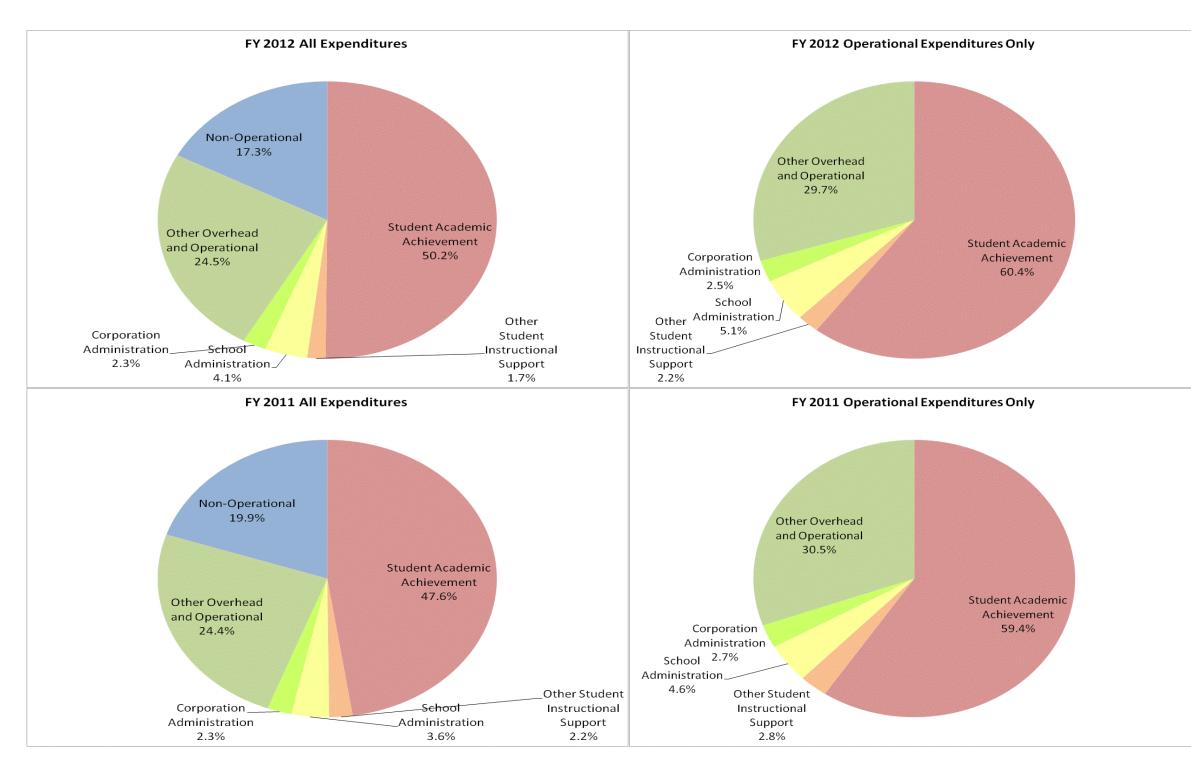

| Penn-Harris-Madison | Sch | Corp | (7175) |
|---------------------|-----|------|--------|
|                     |     |      |        |

|                                | F             | -Y06 % of Total |               | FY09 % of Total |               | FY11 % of Total |               | FY12 % of Total |
|--------------------------------|---------------|-----------------|---------------|-----------------|---------------|-----------------|---------------|-----------------|
| Student Instructional Category | FY 2006       | Exp             | FY 2009       | Exp             | FY 2011       | Exp             | FY 2012       | Exp             |
| Student Academic Achievement   | \$55,250,227  | 52.9%           | \$53,122,994  | 41.4%           | \$53,595,984  | 47.6%           | \$54,383,761  | 50.2%           |
| Student Instructional Support  | \$6,554,480   | 6.3%            | \$6,409,390   | 5.0%            | \$6,544,244   | 5.8%            | \$6,305,812   | 5.8%            |
| Overhead and Operational       | \$20,028,655  | 19.2%           | \$31,419,957  | 24.5%           | \$30,089,035  | 26.7%           | \$29,005,081  | 26.8%           |
| Nonoperational                 | \$22,657,437  | 21.7%           | \$37,268,427  | 29.1%           | \$22,377,164  | 19.9%           | \$18,724,622  | 17.3%           |
| Grand Total                    | \$104,490,799 |                 | \$128,220,768 |                 | \$112,606,426 |                 | \$108,419,276 |                 |